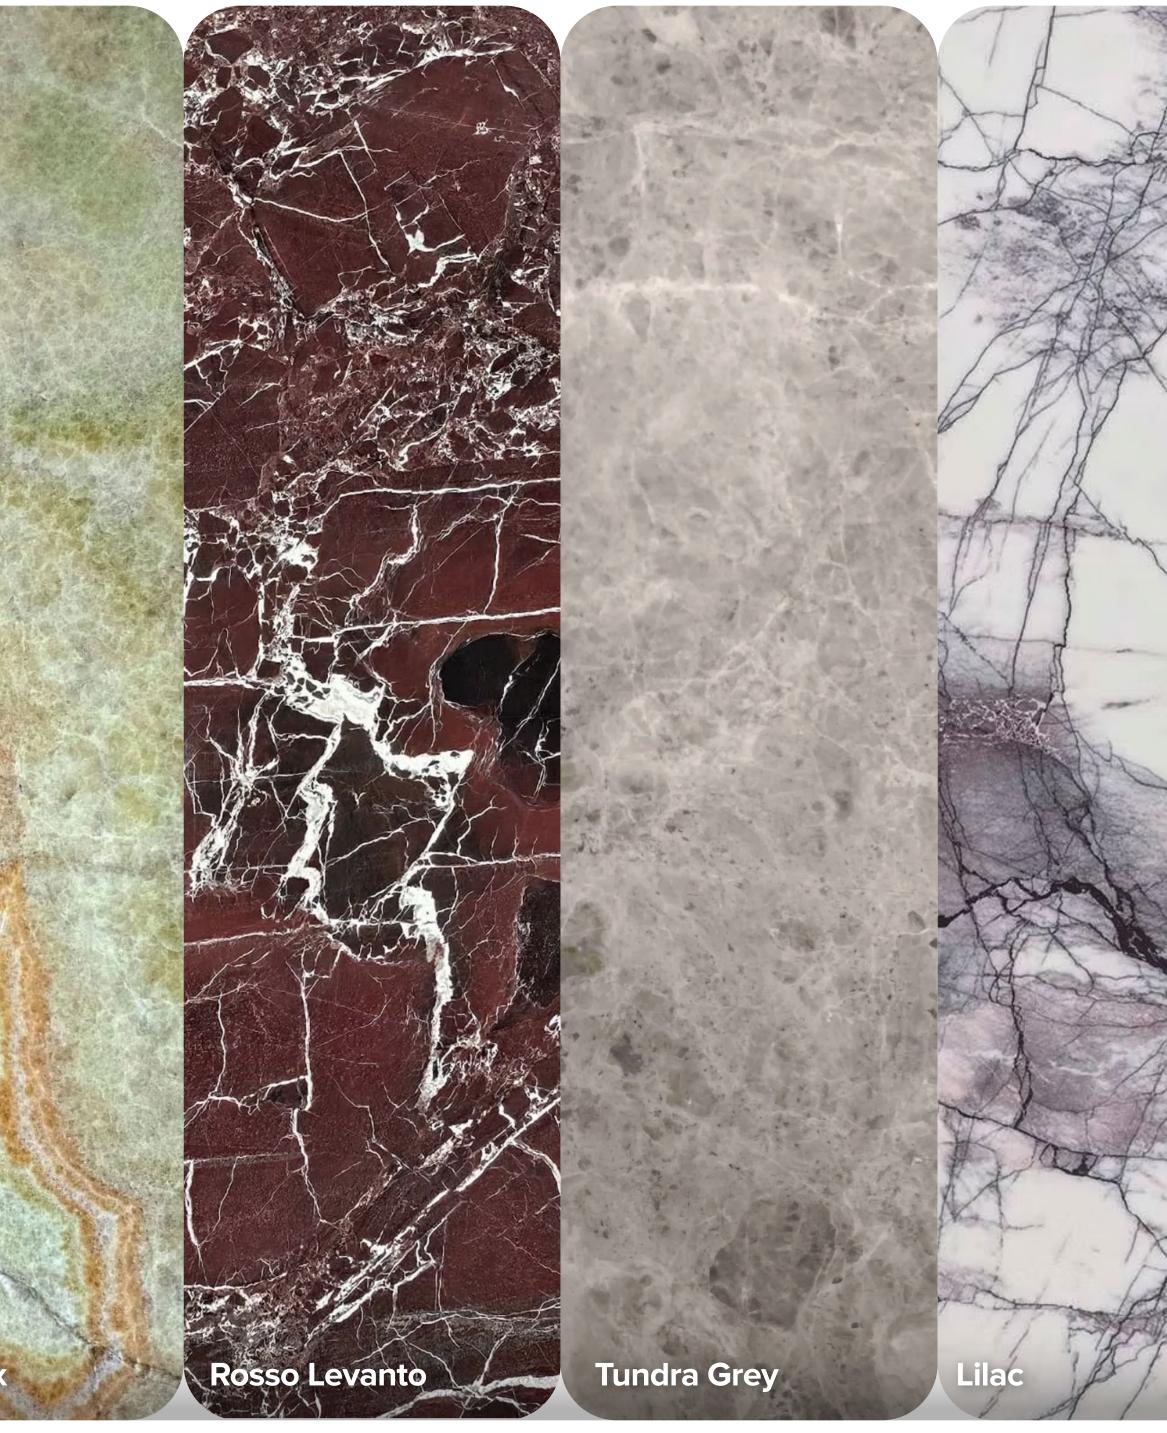

# Our Diverse Stone Portfolio

We offer a wide variety of premium natural stones, including marble, travertine, limestone, onyx, quartzite, and granite. Available in finishes like honed, polished, flamed, and brushed, our stones meet diverse design needs for interior and exterior applications.