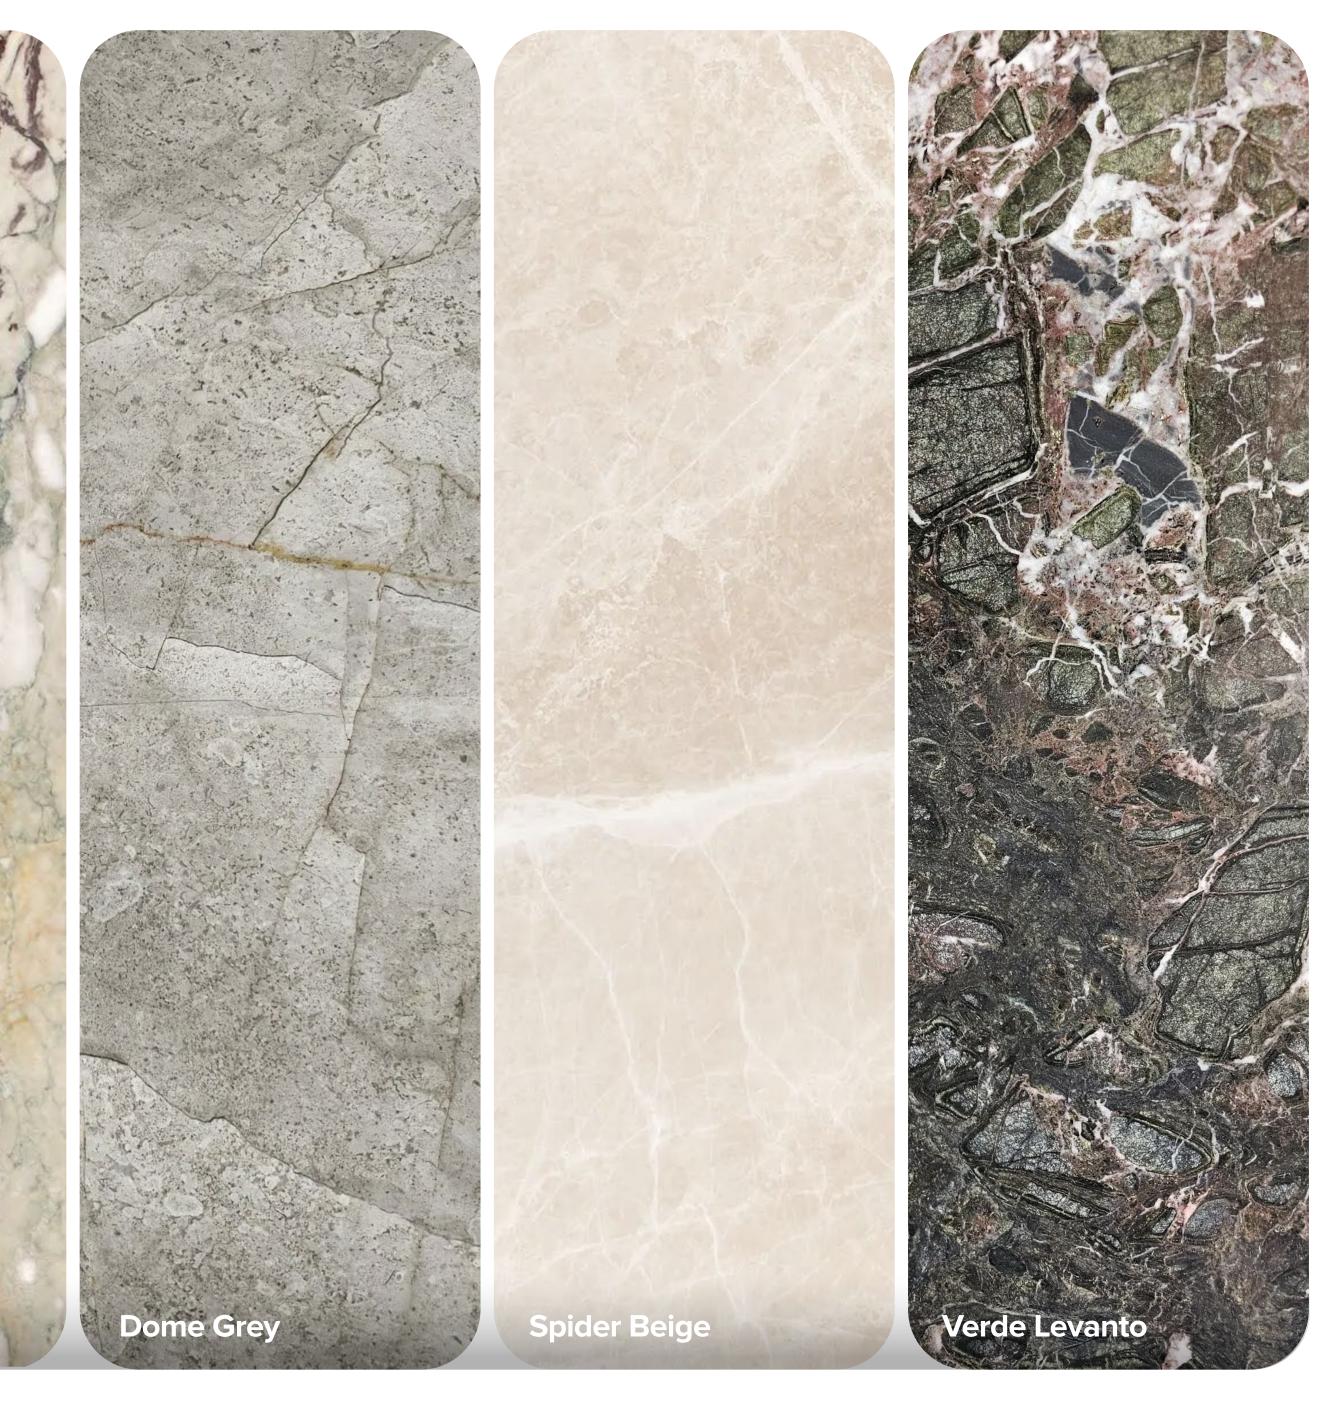

# Our Diverse Stone Portfolio

We offer a wide variety of premium natural stones, including marble, travertine, limestone, onyx, quartzite, and granite. Available in finishes like honed, polished, flamed, and brushed, our stones meet diverse design needs for interior and exterior applications.